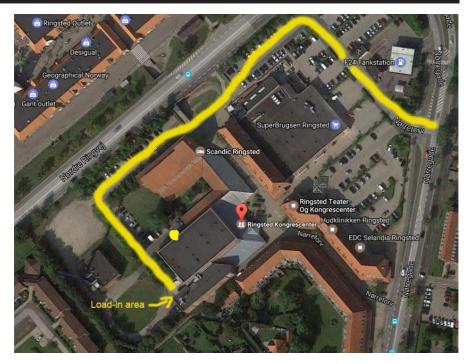

Ringsted Kongrescenter Nørretorv 55 DK-4100 Ringsted

www.ringsted-kongrescenter.dk Main phone: +45 57 67 11 01

Load-in area are located behind the building. Ramp height: 137cm Smaller vehicles goes to the side of the building.