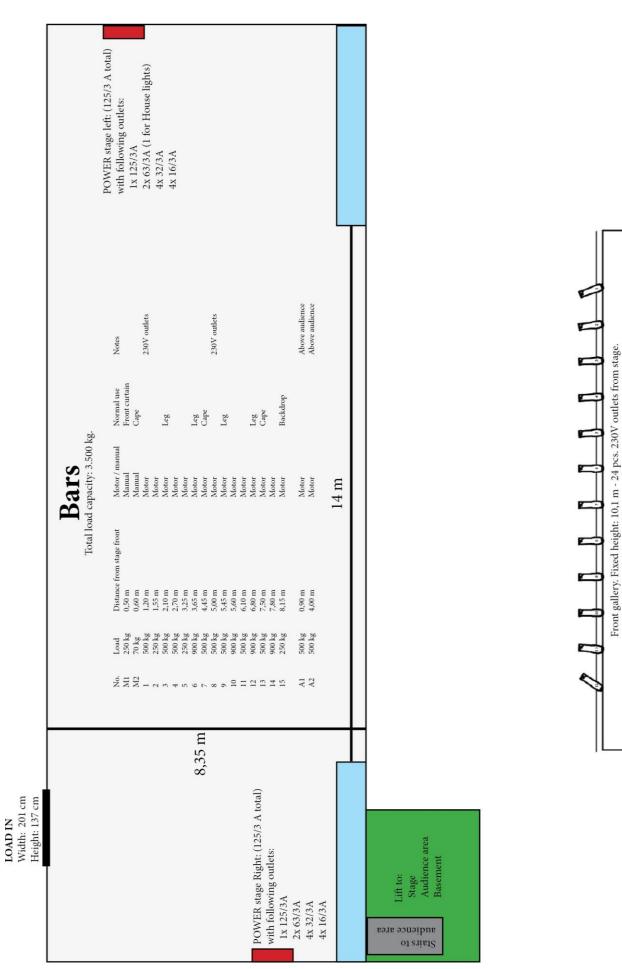

### Drapery/light pipes:

13 x Manual bars 100kg

6 x Motorised LX-bars 500kg

### **Power:**

Stage left: (125/3 A total) with following outlets

1x 125/3A

2x 63/3A (1x63/3A for House lights)

4x 32/3A

4x 16/3A

### Stage Right: (125/3 A total) with following outlets

1x 125/3A

2x 63/3A

4x 32/3A

4x 16/3A

Accessible access from stage